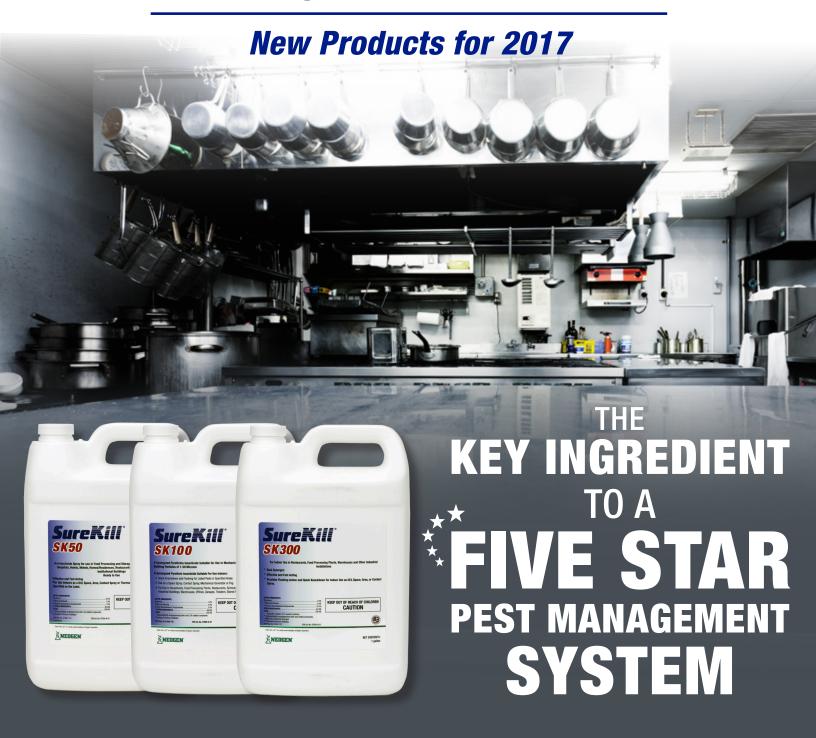

## **SureKill SK50 (#1746500)**

1 gallon, 4 per case

SureKill SK50 is a 0.5% Synergized Pyrethrin formulation is designed for use as a space spray in fogging and misting machines and as a contact spray. For use in food processing & storage facilities, hospitals, hotels, homes, restaurants and other commercial buildings to control flying and crawling insects including bed bugs.

## **SureKill SK100 (#1796500)**

1 gallon, 4 per case

SureKill SK100 provides flushing action and quick knockdown with a dual-synergized 1.0% Pyrethrum formula that is effective on crawling and flying insects. Designed for use as a space spray, fogging applications, spot treatment and crack and crevice applications. Surekill SK100 can be used in all fogging machines, compressed air sprayers, aerosol generators and will not clog ULV fogging equipment.

## **SureKill SK300 (#1786500)**

1 gallon, 4 per case

SureKill SK300 is a fast acting and effective ULV, space, area or contact spray formula that provides flushing action and quick knockdown. The dual-synergized 3% pyrethrum formula is labeled for use in indoor food and non-food areas including commercial buildings, food processing plants, homes, hotels, restaurants, schools, stored food areas and warehouses.