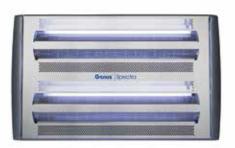

## **Genus Spectra 2X36W**

The slim design of the Genus® Spectra allows this insect light trap to fit tightly against the wall for areas where space is at a premium.

Using a high UVA output, this unit delivers increased fly-catch performance and features

Strategically positioned glue boards for a more effective catch.

Two 36W bulbs delivering fast fly catch

Finished with an attractive screen providing complete catch containment

Can be mounted on the wall horizontally, vertically or in the corner

**Coverage Area** 5000sqft **Number of bulbs:** 2 x 36 watt

Parts Included: 2 Bulbs and 1 Glue-Bboard

Weight: 8.71 lbS