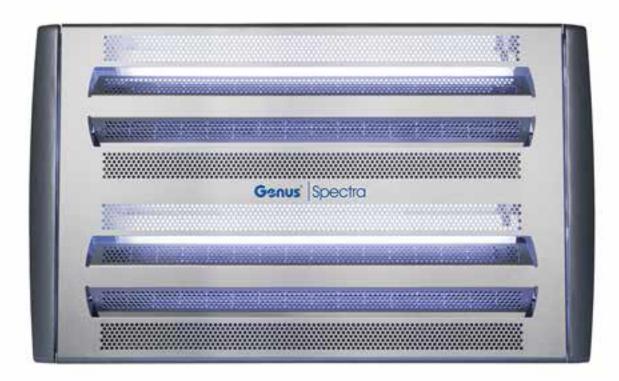

## **Genus Spectra 2X36W**

The slim design of the Genus® Spectra allows this insect light trap to fit tightly against the wall for areas where space is at a premium.

Using a high UVA output, this unit delivers increased fly-catch performance and features

Strategically positioned glue boards for a more effective catch.

Two 36W bulbs delivering fast fly catch

Finished with an attractive screen providing complete catch containment

Can be mounted on the wall horizontally, vertically or in the corner

Free-standing swivel option

Lift-and-stay hinged cover for both-hands-free servicing

**Target pests:** Flies, Gnats, Mosquitoes

**For use in:** Supermarkets, Restaurants, Food Processing Plants, Office Buildings,

Hotels and other Commercial Buildings

**Application:** Position 3 to 6 ft. from the Floor, Mount Vertically, Horizontally or in the Corner,

or place on Counter Top

**Dimensions:** 20.4 in. x 12.5 in. x 2.7 in.

**Coverage Area** 5000sqft **Number of bulbs:** 2 x 36 watt

Parts Included: 2 Bulbs and 1 Glue-Bboard

Weight: 8.71 lbS