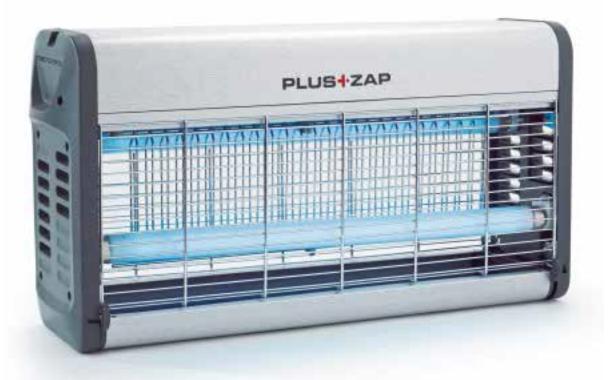

## **Pluz Zap Fly Light**

The second generation Plus Zap Fly Light range offers a contemporary aesthetic combined with high specification features, creating a stylish killing grid range ideal for commercial environments.

Target Pests: Flying insect

For Use In: The unit can be placed in hotels cafes bars restaurants hospitals kitchens residential and commercial areas.

**Application:** The Plus Zap Fly Light has a modern detailing makes the unit ideal for customer-facing areas. A robust white metal unit with staggered tubes that create efficient light output, whilst the innovative offset electric grid creates a large effective catch area with easier servicing. The mains interlocked catch tray is simple to remove for quick and safe maintenance with anti blow out folds. This unit is a tool free bulb removal for a quick and simple service. With flexible mounting options for wall, desk or ceiling suspension.

Coverage Area: Plus Zap Fly Light will cover 861 sq ft

**Dimensions:** 10.3" x 14.3" x 5.1" **Weight:** 7.7 lbs