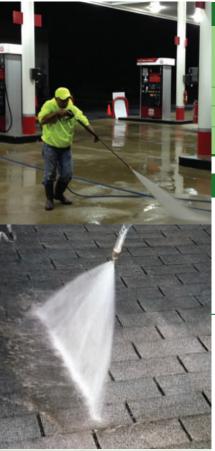

### **PAVEMENT • BUILDINGS • TANK FARMS**

EcoPower Wash is a commercial cleaner that can be used in interior and exterior applications to clean concrete and oil stains. Ideally suited for buildings and gas stations. EcoPower Wash is non-toxic, biodegradeable, non-hazardous, non-flammable and non-corrosive. Can be used in heated power washers and foamers.