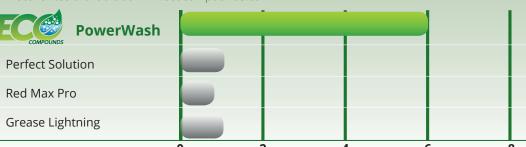

| PRICE COMPARISON vs COMPETITION |           |                  |            |                      |
|---------------------------------|-----------|------------------|------------|----------------------|
|                                 | COMPOUNDS | Perfect Solution | RedMax Pro | Greased<br>Lightning |
|                                 |           |                  |            | 2.8.16.11.18         |
| Dilution                        | 100       | 10               | 10         | 10                   |
| \$ per Gallon                   | .45¢      | \$1.99           | \$1.20     | .80¢                 |
| Price Difference                |           | +154%            | +75%       | +35%                 |

## **HIGHLY EFFECTIVE vs COMPETITION (On Crude Oil)**

Effectiveness available at www.ecocompounds.com