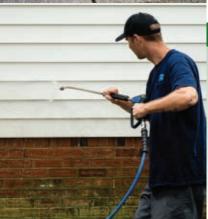

### **PAVEMENT • BUILDINGS • TANK FARMS**

EcoPower Wash is a commercial cleaner that can be used in interior and exterior applications to clean concrete and oil stains. Ideally suited for buildings and gas stations. EcoPower Wash is non-toxic, biodegradeable, non-hazardous, non-flammable and non-corrosive. Can be used in heated power washers and foamers.